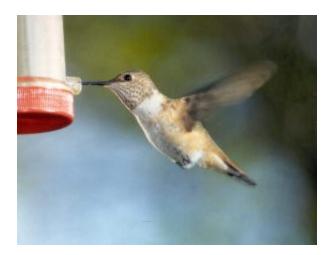

## Immature male(?) Rufous/Allen's Hummingbird

First seen in the Trahan's yard on November 16, 2000. This bird is still being seen in December.

Photo by Jeff Trahan

Immature male(?) Rufous/Allen's Hummingbird Another view of the resident hummer.