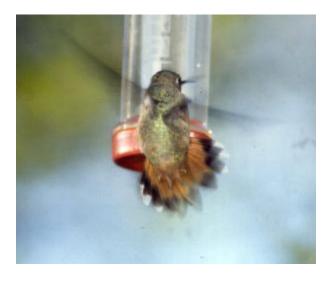

## Immature male(?) Rufous/Allen's Hummingbird

First seen in the Trahan's yard on November 16, 2000. This bird is still being seen in December.

Photo by Jeff Trahan

Immature male(?) Rufous/Allen's Hummingbird Another view of the resident hummer.