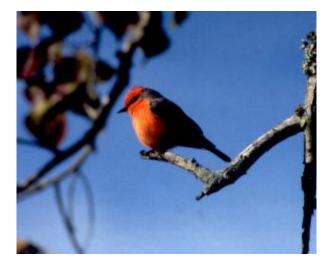

## **Vermillion Flycatcher**

Initially seen during the IBBA Bird Banding Fieldtrip led by Jim Ingold on October 14, 2000. This bird is still present at C. Bickham Dickson Park, Shreveport, Louisiana in December. There is speculation that it may overwinter here.